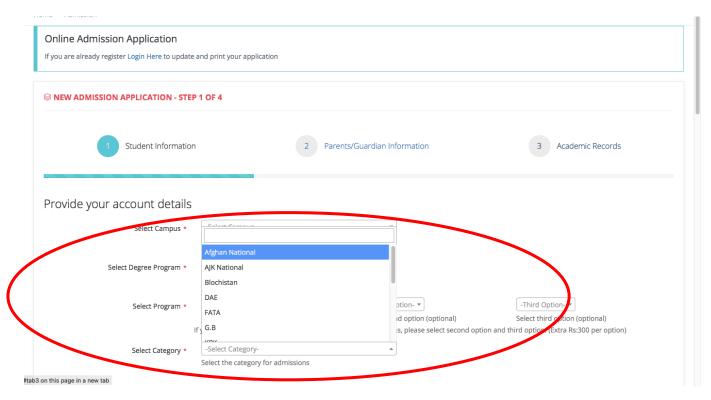

## UNIVERSITY'S INITIATIVE TO ACCESS AND TRACK UNDERREPRESENTED GROUP'S APPLICATIONS

UPR has taken steps to actively seek applications from underrepresented groups, with a focus on monitoring and assessing applications and admissions from ethnic minorities, low-income students, women, disabled students, and newly arrived refugee students. To facilitate the application process for these groups, the UPR admission application form has been carefully crafted to ensure easy accessibility. The relevant sections in the UPR admission application form, catering to underrepresented groups, are circled below.